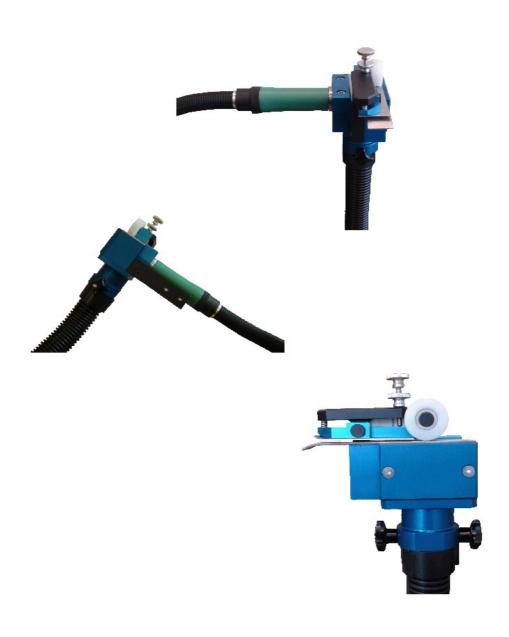

### **Description of Folding Box Glued Tab Miller Type FR 40**

The milling attachment can be mounted in any folding box gluer because of its small dimension, no matter whether the folding box is made of solid, micro or corrugated board.

The thickness of the board may be up to 5 mm. The width of the milling tool 4-5-8 mm determines how wide the gluing can be.

The milling depth is infinitely variable from 0 to approx. 1 mm.

Merely these settings make it possible to remove only the varnish or cellophane layer with the gluer running at maximum capacity and to assure subsequently a perfect gluing of the folding boxes.

#### Specification:

Drive: Pneumatic motor (sound absorbing)

Output: 260 W

Speed: adjustable by air volume or air pressure,

max. 30.000 r/min. at 6 bar

Air consumption: max. 0.4 <sup>m3</sup>/<sub>min.</sub>

Dimensions approx.: I = 145 mm

w = 65 mm

h = 120 mm (without motor)

In order to keep free the folding box and the gluing fixture from the slight milling dust, suction can be done by means of the vacuum cleaner.